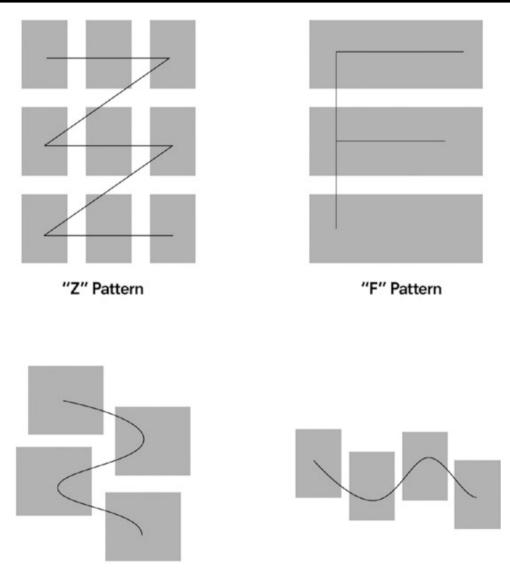

|               |
| 14                  | "I think moving         | g forward the alt | right as an ir | tellectual | vanguard can |                                                                                                                                                                         |          |               |

#### **ESTABLISHING A FONT SYSTEM**

Duas grandes famílias



Sans serif

Serif

## **ESTABLISHING A FONT SYSTEM**

#### Serifs vs Sans serif

#### As fontes "serifs"

Têm pequenos traços nos extremos dos caracteres

Usadas no corpo dos textos impressos

Ex. Times New Roman, Palatino

#### As fontes "sans serif"

Não têm esses traços

Usadas nos cabeçalhos de textos impressos e no ecrã

Ex. Optima, Arial

#### **ESTABLISHING A COLOR SYSTEM**



# **CONTENT FLOW**



"?" Pattern

## **CONTENT FLOW**



# ADAPTATION, REUSABILITY, VARIATION, AND ITERATION



This was my custom inforgraphic resume that I used from 2008-2011 VIEW PROJECT



# ORGANIZATION, CLUSTERING, PAGES, AND NAVIGATION

| SPRING EXCLUSIVES A STORES & EVENTS   🔤 USD   MYACCOUNT   WISH LIST   BROWN BAD: (D)